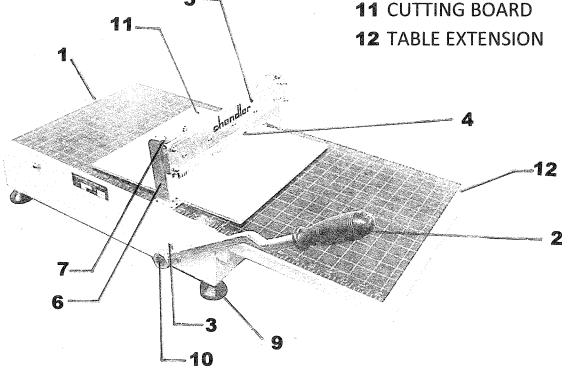

#### MAIN MACHINE FITTINGS

- OPERATION TABLE
- OPERATION HANDLE
- OPERATION HANDLE SCREW
- MAIN BLADE
- CUTTER CARRIER
- SUPPORTING POLE
- CUTTER REGULATING SCREW
- FUR SCREWS
- REGULATING FOOT
- MAIN AXLE