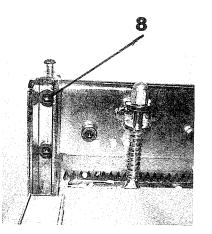

Pull the operation rod. Regulate it(8) well if not to cut, loosen it first

then adjust (7), after then fix(8)

The machine has been passed quality when out of the factory

2---M6 SCREWS INSIDE, FOR REGULATING THE DEPTH OF THE BLADE.